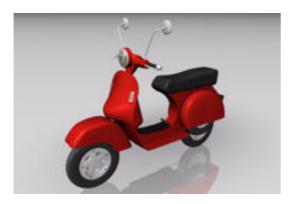

## Vespa Motor Scooter Model FBX Format

Product URL https://poserworld.com/3d-vespa-motor-scooter-model-fbx-format

Short Description: A 3D vespa motor scooter model in FBX 3D model format. Contains: 74,555 polygons.

The 3D transportation / vehicle model is in FBX 7.1 3D format (2011 binary, embedded textures). FBX format 3D models import seamless into Unity 3D, Lightwave, 3ds max, Cinema 4D, Maya, Blender, Shade, Modo, iClone, and other 3D modeling software that supports FBX 7.1 file format imports. Most 3D software created since 2011 should import the 7.1 binary format without any issues.