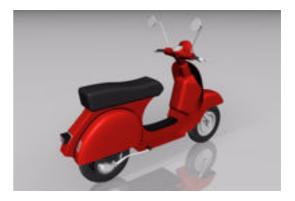

## Vespa Motor Scooter Model FBX Format

Product URL https://poserworld.com/3d-vespa-motor-scooter-model-fbx-format

Short Description: A 3D vespa motor scooter model in FBX 3D model format. Contains: 74,555 polygons.

The 3D transportation / vehicle model is in FBX 7.1 3D format (2011 binary, embedded textures). FBX format 3D models import seamless into Unity 3D, Lightwave, 3ds max, Cinema 4D, Maya, Blender, Shade, Modo, iClone, and other 3D modeling software that supports FBX 7.1 file format imports. Most 3D software created since 2011 should import the 7.1 binary format without any issues.