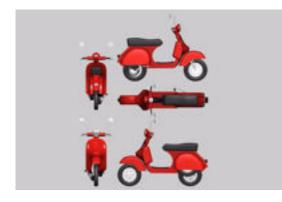

## Vespa Motor Scooter Model FBX Format

Product URL https://poserworld.com/3d-vespa-motor-scooter-model-fbx-format

Short Description: A 3D vespa motor scooter model in FBX 3D model format. Contains: 74,555 polygons.

The 3D transportation / vehicle model is in FBX 7.1 3D format (2011 binary, embedded textures). FBX format 3D models import seamless into Unity 3D, Lightwave, 3ds max, Cinema 4D, Maya, Blender, Shade, Modo, iClone, and other 3D modeling software that supports FBX 7.1 file format imports. Most 3D software created since 2011 should import the 7.1 binary format without any issues.