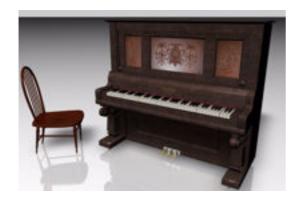

## **Upright Piano Furniture Model FBX Format**

Product URL https://poserworld.com/3d-upright-piano-furniture-model-fbx-format-2 Short Description: A 3D upright piano furniture model in FBX 3D model format similar to the type found in saloons in the 1800's. Contains 50,214 polygons.

The 3D furniture models are in FBX 7.1 3D format (2011 binary, embedded textures). The FBX format 3D models import seamless into Unity 3D, Lightwave, 3ds max, Cinema 4D, Maya, Blender, Shade, Modo, iClone, and other 3D modeling software that supports FBX 7.1 file format imports. Most 3D software created since 2011 should import the 7.1 binary format without any issues.

Full Description:

Price \$2.99

SKU: 214AF6F3