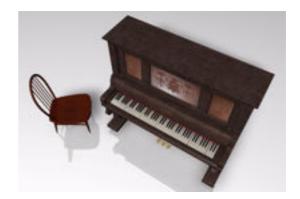

## **Upright Piano Furniture Model FBX Format**

Product URL https://poserworld.com/3d-upright-piano-furniture-model-fbx-format-2 Short Description: A 3D upright piano furniture model in FBX 3D model format similar to the type found in saloons in the 1800's. Contains 50,214 polygons.

The 3D furniture models are in FBX 7.1 3D format (2011 binary, embedded textures). The FBX format 3D models import seamless into Unity 3D, Lightwave, 3ds max, Cinema 4D, Maya, Blender, Shade, Modo, iClone, and other 3D modeling software that supports FBX 7.1 file format imports. Most 3D software created since 2011 should import the 7.1 binary format without any issues.

Full Description:

Price \$2.99

SKU: 214AF6F3