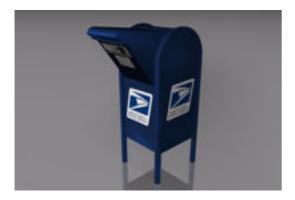

## **U.S. Postal Service Mailbox Model FBX Format**

Product URL https://poserworld.com/3d-us-postal-service-mailbox-model-fbx-format-2 Short Description: A 3D U.S. Postal Service mailbox mechanical model in FBX 3D model format. Contains 15,744 polygons.