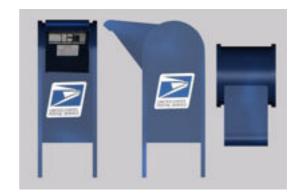

## **U.S. Postal Service Mailbox Model FBX Format**

Product URL https://poserworld.com/3d-us-postal-service-mailbox-model-fbx-format-2 Short Description: A 3D U.S. Postal Service mailbox mechanical model in FBX 3D model format. Contains 15,744 polygons.