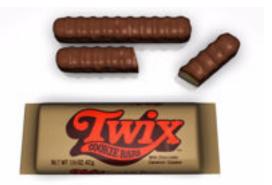

## **Twix Candy Bar Food Model FBX Format**

Product URL https://poserworld.com/3d-twix-candy-bar-food-model-fbx-format

Short Description: A 3D Twix candy bar food model in FBX 3D model format. The wrapper has two sections to emulate an open wrapper and each candy bar has two section to look like it is being eaten or snapped apart. Contains 7,596 polygons (total all models).