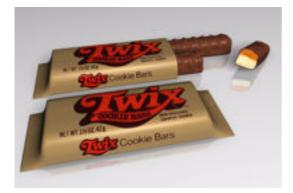

## **Twix Candy Bar Food Model FBX Format**

Product URL https://poserworld.com/3d-twix-candy-bar-food-model-fbx-format

Short Description: A 3D Twix candy bar food model in FBX 3D model format. The wrapper has two sections to emulate an open wrapper and each candy bar has two section to look like it is being eaten or snapped apart. Contains 7,596 polygons (total all models).