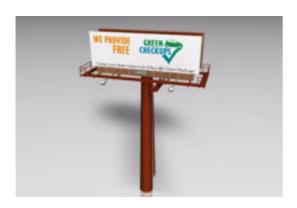

## **Billboard Sign Model FBX Format**

Product URL https://poserworld.com/3d-billboard-sign-model-fbx-format

Short Description: A 3D billboard sign mechanical model in FBX 3D model format. Contains 9,204 polygons.

The 3D mechanical models are in FBX 7.1 3D format (2011 binary, embedded textures). The FBX format 3D models import seamless into Unity 3D, Lightwave, 3ds max, Cinema 4D, Maya, Blender, Shade, Modo, iClone, and other 3D modeling software that supports FBX 7.1 file format imports. Most 3D software created since 2011 should import the 7.1 binary format without any issues.