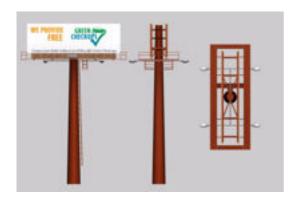

## **Billboard Sign Model FBX Format**

Product URL https://poserworld.com/3d-billboard-sign-model-fbx-format

Short Description: A 3D billboard sign mechanical model in FBX 3D model format. Contains 9,204 polygons.

The 3D mechanical models are in FBX 7.1 3D format (2011 binary, embedded textures). The FBX format 3D models import seamless into Unity 3D, Lightwave, 3ds max, Cinema 4D, Maya, Blender, Shade, Modo, iClone, and other 3D modeling software that supports FBX 7.1 file format imports. Most 3D software created since 2011 should import the 7.1 binary format without any issues.