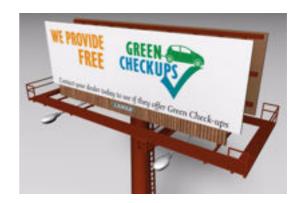

## **Billboard Sign Model FBX Format**

Product URL https://poserworld.com/3d-billboard-sign-model-fbx-format

Short Description: A 3D billboard sign mechanical model in FBX 3D model format. Contains 9,204 polygons.

The 3D mechanical models are in FBX 7.1 3D format (2011 binary, embedded textures). The FBX format 3D models import seamless into Unity 3D, Lightwave, 3ds max, Cinema 4D, Maya, Blender, Shade, Modo, iClone, and other 3D modeling software that supports FBX 7.1 file format imports. Most 3D software created since 2011 should import the 7.1 binary format without any issues.