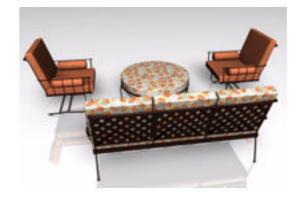

## **Upscale Patio Furniture Models FBX Format**

Product URL https://poserworld.com/3d-upscale-patio-furniture-models-fbx-format Short Description: A set of 3D upscale patio furniture models in FBX 3D model format. Contains 154,425 polygons (all models shown in previews).