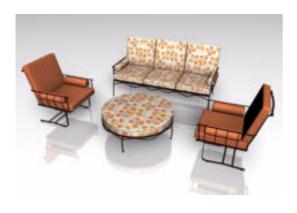

## **Upscale Patio Furniture Models FBX Format**

Product URL https://poserworld.com/3d-upscale-patio-furniture-models-fbx-format Short Description: A set of 3D upscale patio furniture models in FBX 3D model format. Contains 154,425 polygons (all models shown in previews).