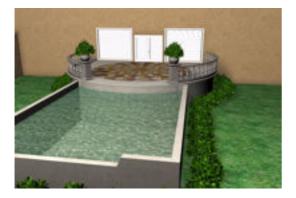

## **Upscale Backyard Environment FBX Format**

Product URL https://poserworld.com/3d-upscale-backyard-environment-fbx-format Short Description: A 3D upscale backyard environment in FBX 3D model format. Contains 378,574 polygons. Includes all 3D models and 3D plants shown.