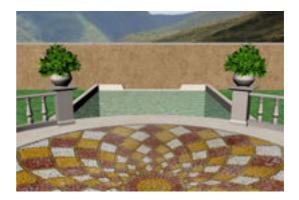

## **Upscale Backyard Environment FBX Format**

Product URL https://poserworld.com/3d-upscale-backyard-environment-fbx-format Short Description: A 3D upscale backyard environment in FBX 3D model format. Contains 378,574 polygons. Includes all 3D models and 3D plants shown.