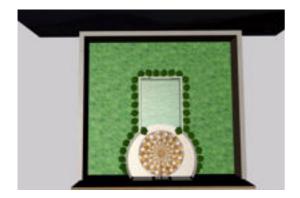

## **Upscale Backyard Environment FBX Format**

Product URL https://poserworld.com/3d-upscale-backyard-environment-fbx-format Short Description: A 3D upscale backyard environment in FBX 3D model format. Contains 378,574 polygons. Includes all 3D models and 3D plants shown.