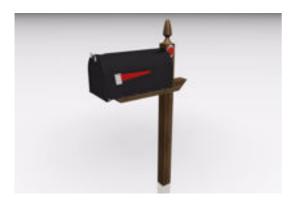

## **U.S. Residential Mailbox Model FBX Format**

Product URL https://poserworld.com/3d-us-residential-mailbox-model-fbx-format Short Description: A 3D U.S. residential mailbox mechanical model in FBX 3D model format. Contains 15,982 polygons.

The 3D model is in FBX 7.1 3D format (2011 binary, embedded textures). FBX format 3D models import seamless into Unity 3D, Lightwave, 3ds max, Cinema 4D, Maya, Blender, Shade, Modo, iClone, and other 3D modeling software that supports FBX 7.1 file format imports. Most 3D software created since 2011 should import the 7.1 binary format without any issues.