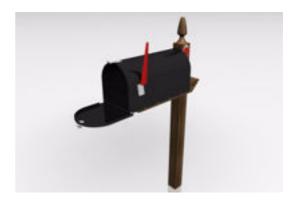

## **U.S. Residential Mailbox Model FBX Format**

Product URL https://poserworld.com/3d-us-residential-mailbox-model-fbx-format Short Description: A 3D U.S. residential mailbox mechanical model in FBX 3D model format. Contains 15,982 polygons.

The 3D model is in FBX 7.1 3D format (2011 binary, embedded textures). FBX format 3D models import seamless into Unity 3D, Lightwave, 3ds max, Cinema 4D, Maya, Blender, Shade, Modo, iClone, and other 3D modeling software that supports FBX 7.1 file format imports. Most 3D software created since 2011 should import the 7.1 binary format without any issues.