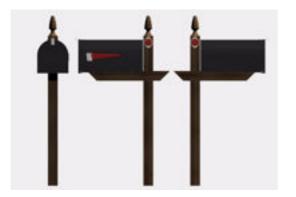

## **U.S. Residential Mailbox Model FBX Format**

Product URL https://poserworld.com/3d-us-residential-mailbox-model-fbx-format Short Description: A 3D U.S. residential mailbox mechanical model in FBX 3D model format. Contains 15,982 polygons.

The 3D model is in FBX 7.1 3D format (2011 binary, embedded textures). FBX format 3D models import seamless into Unity 3D, Lightwave, 3ds max, Cinema 4D, Maya, Blender, Shade, Modo, iClone, and other 3D modeling software that supports FBX 7.1 file format imports. Most 3D software created since 2011 should import the 7.1 binary format without any issues.