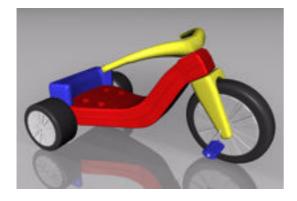

## **Big Wheel Toy Model FBX Format**

Product URL https://poserworld.com/3d-big-wheel-toy-model-fbx-format Short Description: A 3D big wheel children's toy model in FBX 3D model format. Contains 24,793 polygons.