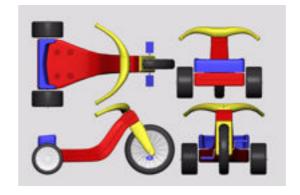

## **Big Wheel Toy Model FBX Format**

Product URL https://poserworld.com/3d-big-wheel-toy-model-fbx-format Short Description: A 3D big wheel children's toy model in FBX 3D model format. Contains 24,793 polygons.