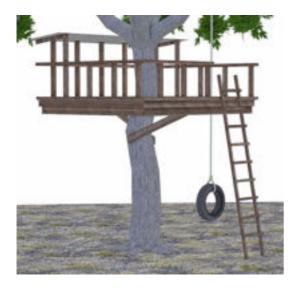

## **Tree Fort Environment FBX Format**

Product URL https://poserworld.com/3d-tree-fort-environment-fbx-format

Short Description: A 3D children's tree fort model in FBX 3D model format. Contains 120,628 polygons (total all trees). Please read the ReadMe in the zip file regarding the leaf Alpha map (transmap).