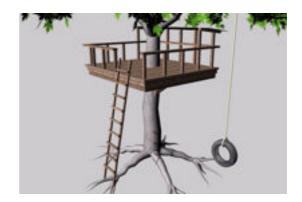

## **Tree Fort Environment FBX Format**

Product URL https://poserworld.com/3d-tree-fort-environment-fbx-format

Short Description: A 3D children's tree fort model in FBX 3D model format. Contains 120,628 polygons (total all trees). Please read the ReadMe in the zip file regarding the leaf Alpha map (transmap).