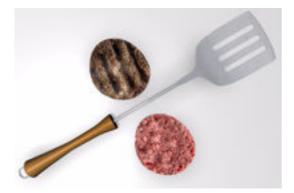

## **Beef Patties and Grill Spatula Food Models FBX Format**

Product URL https://poserworld.com/3d-beef-patties-and-grill-spatula-food-models-fbx-format Short Description: A 3D set of beef patties (one grilled and one raw) models and a grill spatula model in FBX 3D model format. Contains 10,607 polygons (total all models).