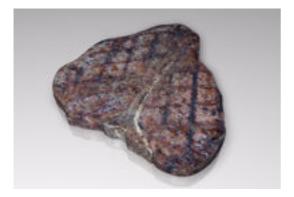

## **T-Bone Steak Food Model FBX Format**

Product URL https://poserworld.com/3d-tbone-steak-food-model-fbx-format-2 Short Description: A 3D t-bone steak model in FBX 3D model format. Contains 8,136 polygons.