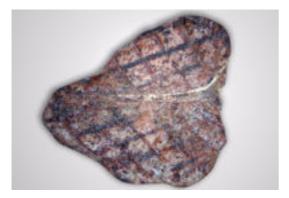

## **T-Bone Steak Food Model FBX Format**

Product URL https://poserworld.com/3d-tbone-steak-food-model-fbx-format-2 Short Description: A 3D t-bone steak model in FBX 3D model format. Contains 8,136 polygons.