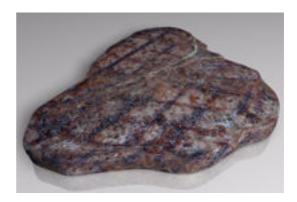

## **T-Bone Steak Food Model FBX Format**

Product URL https://poserworld.com/3d-tbone-steak-food-model-fbx-format-2 Short Description: A 3D t-bone steak model in FBX 3D model format. Contains 8,136 polygons.