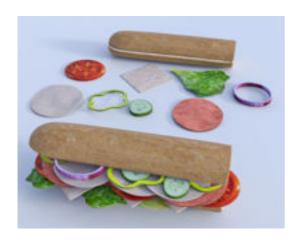

## Submarine Sandwich Model and Individual Food Items Poser Format

Product URL https://poserworld.com/3d-submarine-sandwich-model-and-individual-food-items-2 Short Description: The 3D submarine sandwich food model set in Poser 3D model format includes a complete submarine sandwich and 10 individual food items so you can build your own 3D sandwich.

Includes: Complete sandwich, bread top, bread bottom, pepper jack cheese slice, red onion slice, lettuce leaf, cucumber slice, green bell pepper slice, tomato slice, ham slice and turkey slice models. Each food item has a 2048 x 2048 texture and BUMP map.