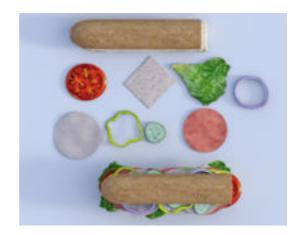

## Submarine Sandwich Model and Individual Food Items Poser Format

Product URL https://poserworld.com/3d-submarine-sandwich-model-and-individual-food-items-2 Short Description: The 3D submarine sandwich food model set in Poser 3D model format includes a complete submarine sandwich and 10 individual food items so you can build your own 3D sandwich.

Includes: Complete sandwich, bread top, bread bottom, pepper jack cheese slice, red onion slice, lettuce leaf, cucumber slice, green bell pepper slice, tomato slice, ham slice and turkey slice models. Each food item has a 2048 x 2048 texture and BUMP map.