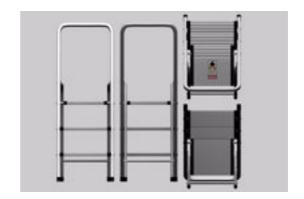

## **Step Ladder Model FBX Format**

Product URL https://poserworld.com/3d-step-ladder-model-fbx-format-2

Short Description: A 3D step ladder mechanical model in FBX 3D model format. Contains 11,794 polygons.