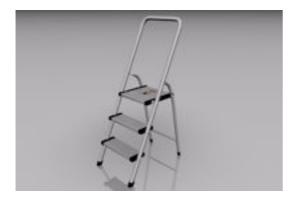

## **Step Ladder Model FBX Format**

Product URL https://poserworld.com/3d-step-ladder-model-fbx-format-2

Short Description: A 3D step ladder mechanical model in FBX 3D model format. Contains 11,794 polygons.