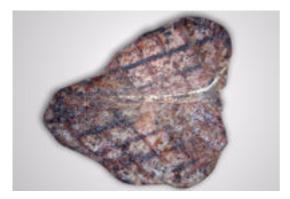

## **T-Bone Steak Food Model FBX Format**

Product URL https://poserworld.com/3d-tbone-steak-food-model-fbx-format Short Description: A 3D t-bone steak model in FBX 3D model format. Contains 8,136 polygons.