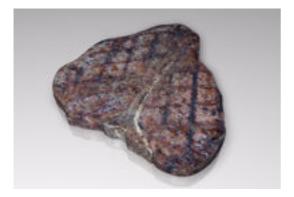

## **T-Bone Steak Food Model FBX Format**

Product URL https://poserworld.com/3d-tbone-steak-food-model-fbx-format Short Description: A 3D t-bone steak model in FBX 3D model format. Contains 8,136 polygons.