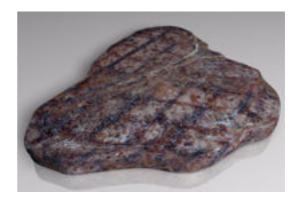

## **T-Bone Steak Food Model FBX Format**

Product URL https://poserworld.com/3d-tbone-steak-food-model-fbx-format Short Description: A 3D t-bone steak model in FBX 3D model format. Contains 8,136 polygons.