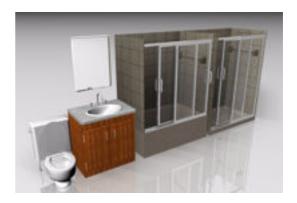

## **Bathroom Fixture Models FBX Format**

Product URL https://poserworld.com/3d-bathroom-fixture-models-fbx-format

Short Description: A set of 3D bathroom fixture mechanical models in FBX 3D model format. Includes: vanity, toilet, tub / shower combo and stand up shower models. Contains 54,877 polygons (total all models).