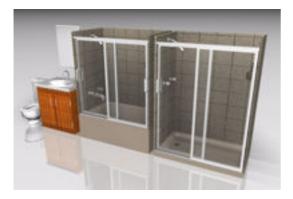

## **Bathroom Fixture Models FBX Format**

Product URL https://poserworld.com/3d-bathroom-fixture-models-fbx-format

Short Description: A set of 3D bathroom fixture mechanical models in FBX 3D model format. Includes: vanity, toilet, tub / shower combo and stand up shower models. Contains 54,877 polygons (total all models).