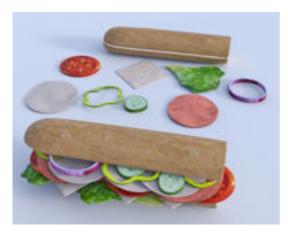

## Submarine Sandwich Model and Individual Food Items Poser Format

Product URL https://poserworld.com/3d-submarine-sandwich-model-and-individual-food-items Short Description: The 3D submarine sandwich food model set in Poser 3D model format includes a complete submarine sandwich and 10 individual food items so you can build your own 3D sandwich.

Includes: Complete sandwich, bread top, bread bottom, pepper jack cheese slice, red onion slice, lettuce leaf, cucumber slice, green bell pepper slice, tomato slice, ham slice and turkey slice models. Each food item has a 2048 x 2048 texture and BUMP map.