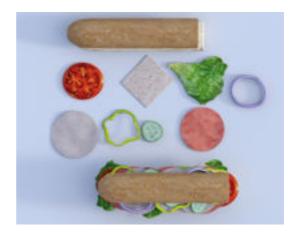

## Submarine Sandwich Model and Individual Food Items Poser Format

Product URL https://poserworld.com/3d-submarine-sandwich-model-and-individual-food-items Short Description: The 3D submarine sandwich food model set in Poser 3D model format includes a complete submarine sandwich and 10 individual food items so you can build your own 3D sandwich.

Includes: Complete sandwich, bread top, bread bottom, pepper jack cheese slice, red onion slice, lettuce leaf, cucumber slice, green bell pepper slice, tomato slice, ham slice and turkey slice models. Each food item has a 2048 x 2048 texture and BUMP map.