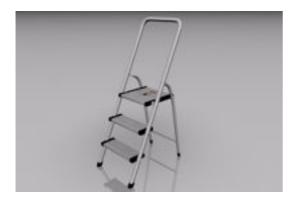

## **Step Ladder Model FBX Format**

Product URL https://poserworld.com/3d-step-ladder-model-fbx-format

Short Description: A 3D step ladder mechanical model in FBX 3D model format. Contains 11,794 polygons.