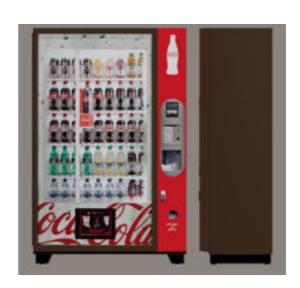

## **Soft Drink Vending Machine Model FBX Format**

Product URL https://poserworld.com/3d-soft-drink-vending-machine-model-fbx-format-2 Short Description: A 3D soft drink vending machine model in FBX 3D model format. Contains 4,473 polygons.

The 3D model is in FBX 7.1 3D format (2011 binary, embedded textures). The FBX format 3D models import seamless into Unity 3D, Lightwave, 3ds max, Cinema 4D, Maya, Blender, Shade, Modo, iClone, and other 3D modeling software that supports FBX 7.1 file format imports. Most 3D software created since 2011 should import the 7.1 binary format without any issues.

Full Description:

Price \$2.99

SKU: E4B6E79B