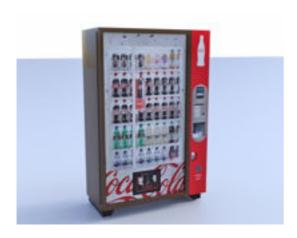

## **Soft Drink Vending Machine Model FBX Format**

Product URL https://poserworld.com/3d-soft-drink-vending-machine-model-fbx-format-2 Short Description: A 3D soft drink vending machine model in FBX 3D model format. Contains 4,473 polygons.

The 3D model is in FBX 7.1 3D format (2011 binary, embedded textures). The FBX format 3D models import seamless into Unity 3D, Lightwave, 3ds max, Cinema 4D, Maya, Blender, Shade, Modo, iClone, and other 3D modeling software that supports FBX 7.1 file format imports. Most 3D software created since 2011 should import the 7.1 binary format without any issues.

Full Description:

Price \$2.99

SKU: E4B6E79B