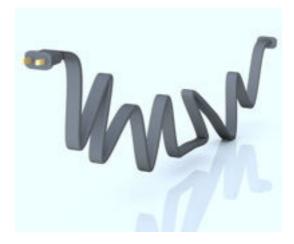

## **Smart Electrical Cord Poser Figure Poser Format**

Product URL https://poserworld.com/3d-smart-electrical-cord-figure-2

Short Description: A 3D "smart" electrical cord Poser figure (not a prop model) for Poser and DAZ Studio. Everything is tied to the cords "center" section. There are 14 sections that can be moved as needed. There is a morph to shorten the cord, however the shorter the cord the more sensitive are the movements for each section. The cord and metal prong colors can be changed easily to suit your needs.