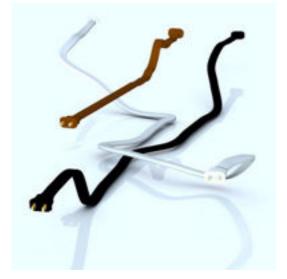

## **Smart Electrical Cord Poser Figure Poser Format**

Product URL https://poserworld.com/3d-smart-electrical-cord-figure-2

Short Description: A 3D "smart" electrical cord Poser figure (not a prop model) for Poser and DAZ Studio. Everything is tied to the cords "center" section. There are 14 sections that can be moved as needed. There is a morph to shorten the cord, however the shorter the cord the more sensitive are the movements for each section. The cord and metal prong colors can be changed easily to suit your needs.