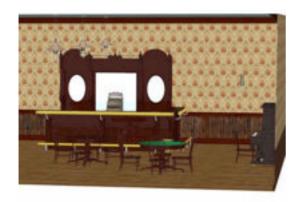

## 1890's Saloon Interior Environment Poser Format

Product URL https://poserworld.com/3d-1890s-saloon-interior-environment

Short Description: The 3D 1890's complete saloon interior environment / scene for Poser and DAZ Studio in Poser 3D model format has the following: All of the walls and ceiling (and ceiling lamp fixtures) can be hidden individually.

The walls, ceiling, bar, piano, spittoon and tables are all parented to the floor. The chairs around each table are parented to each table. The chair in front of the piano is parented to the piano. The ceiling lamp fixtures are parented to the ceiling. The cash register is parented to the bar and all keys, price flags and cash drawer are functional. You may duplicate the tables and chairs in the scene to add more of them to the scene.

All items in the scene may be move or rearranged as needed. Each wall has crown molding, wainscoting and floor trim. This is a 129mb download.

Full Description:

Price \$6.99

SKU: C9181807