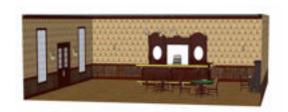

## 1890's Saloon Interior Environment Poser Format

Product URL https://poserworld.com/3d-1890s-saloon-interior-environment

Short Description: The 3D 1890's complete saloon interior environment / scene for Poser and DAZ Studio in Poser 3D model format has the following: All of the walls and ceiling (and ceiling lamp fixtures) can be hidden individually.

The walls, ceiling, bar, piano, spittoon and tables are all parented to the floor. The chairs around each table are parented to each table. The chair in front of the piano is parented to the piano. The ceiling lamp fixtures are parented to the ceiling. The cash register is parented to the bar and all keys, price flags and cash drawer are functional. You may duplicate the tables and chairs in the scene to add more of them to the scene.

All items in the scene may be move or rearranged as needed. Each wall has crown molding, wainscoting and floor trim. This is a 129mb download.

Full Description:

Price \$6.99

SKU: C9181807