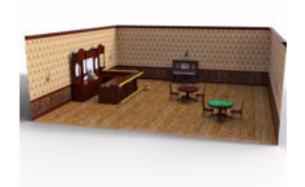

## 1890's Saloon Interior Environment Poser Format

Product URL https://poserworld.com/3d-1890s-saloon-interior-environment

Short Description: The 3D 1890's complete saloon interior environment / scene for Poser and DAZ Studio in Poser 3D model format has the following: All of the walls and ceiling (and ceiling lamp fixtures) can be hidden individually.

The walls, ceiling, bar, piano, spittoon and tables are all parented to the floor. The chairs around each table are parented to each table. The chair in front of the piano is parented to the piano. The ceiling lamp fixtures are parented to the ceiling. The cash register is parented to the bar and all keys, price flags and cash drawer are functional. You may duplicate the tables and chairs in the scene to add more of them to the scene.

All items in the scene may be move or rearranged as needed. Each wall has crown molding, wainscoting and floor trim. This is a 129mb download.

Full Description:

Price \$6.99

SKU: C9181807