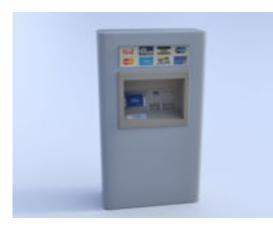

## **Bank ATM Machine Model FBX Format**

Product URL https://poserworld.com/3d-bank-atm-machine-model-fbx-format Short Description: A 3D bank ATM machine model in FBX 3D model format. Contains 4,963 polygons.