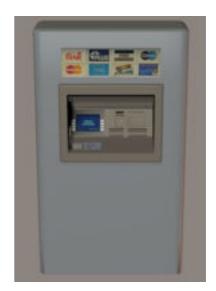

## **Bank ATM Machine Model FBX Format**

Product URL https://poserworld.com/3d-bank-atm-machine-model-fbx-format Short Description: A 3D bank ATM machine model in FBX 3D model format. Contains 4,963 polygons.