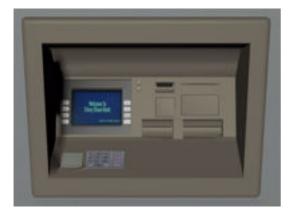

## **Bank ATM Machine Model FBX Format**

Product URL https://poserworld.com/3d-bank-atm-machine-model-fbx-format Short Description: A 3D bank ATM machine model in FBX 3D model format. Contains 4,963 polygons.