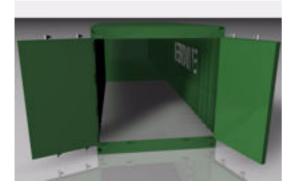

## **Shipping Container Model FBX Format**

Product URL https://poserworld.com/3d-shipping-container-model-fbx-format-2

Short Description: A 3D shipping container mechanical model in FBX 3D model format. Contains 24,087 polygons.