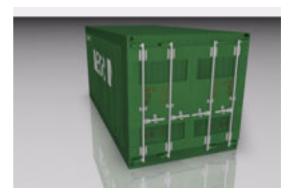

## **Shipping Container Model FBX Format**

Product URL https://poserworld.com/3d-shipping-container-model-fbx-format-2

Short Description: A 3D shipping container mechanical model in FBX 3D model format. Contains 24,087 polygons.