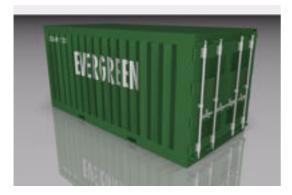

## **Shipping Container Model FBX Format**

Product URL https://poserworld.com/3d-shipping-container-model-fbx-format-2

Short Description: A 3D shipping container mechanical model in FBX 3D model format. Contains 24,087 polygons.