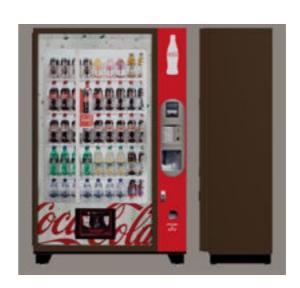

## **Soft Drink Vending Machine Model FBX Format**

Product URL https://poserworld.com/3d-soft-drink-vending-machine-model-fbx-format Short Description: A 3D soft drink vending machine model in FBX 3D model format. Contains 4,473 polygons.

The 3D model is in FBX 7.1 3D format (2011 binary, embedded textures). The FBX format 3D models import seamless into Unity 3D, Lightwave, 3ds max, Cinema 4D, Maya, Blender, Shade, Modo, iClone, and other 3D modeling software that supports FBX 7.1 file format imports. Most 3D software created since 2011 should import the 7.1 binary format without any issues.