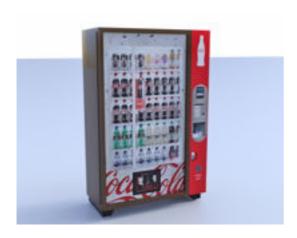

## **Soft Drink Vending Machine Model FBX Format**

Product URL https://poserworld.com/3d-soft-drink-vending-machine-model-fbx-format Short Description: A 3D soft drink vending machine model in FBX 3D model format. Contains 4,473 polygons.

The 3D model is in FBX 7.1 3D format (2011 binary, embedded textures). The FBX format 3D models import seamless into Unity 3D, Lightwave, 3ds max, Cinema 4D, Maya, Blender, Shade, Modo, iClone, and other 3D modeling software that supports FBX 7.1 file format imports. Most 3D software created since 2011 should import the 7.1 binary format without any issues.