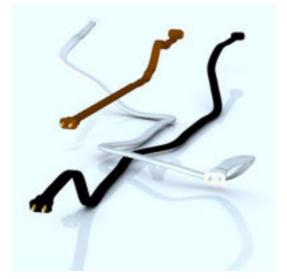

## **Smart Electrical Cord Poser Figure Poser Format**

Product URL https://poserworld.com/3d-smart-electrical-cord-figure

Short Description: A 3D "smart" electrical cord Poser figure (not a prop model) for Poser and DAZ Studio. Everything is tied to the cords "center" section. There are 14 sections that can be moved as needed. There is a morph to shorten the cord, however the shorter the cord the more sensitive are the movements for each section. The cord and metal prong colors can be changed easily to suit your needs.