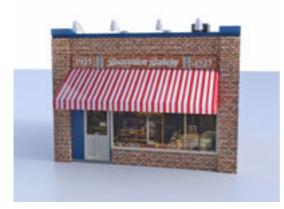

## **Bakery Shop Building Model FBX Format**

Product URL https://poserworld.com/3d-bakery-shop-building-model-fbx-format Short Description: A 3D bakery shop building model in FBX 3D model format. Contains 13,989 polygons.