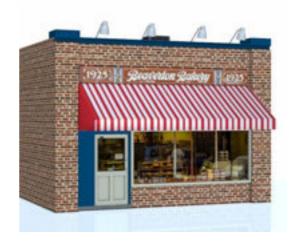

## **Bakery Shop Building Model FBX Format**

Product URL https://poserworld.com/3d-bakery-shop-building-model-fbx-format Short Description: A 3D bakery shop building model in FBX 3D model format. Contains 13,989 polygons.