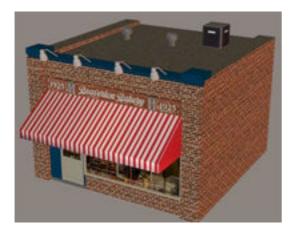

## **Bakery Shop Building Model FBX Format**

Product URL https://poserworld.com/3d-bakery-shop-building-model-fbx-format Short Description: A 3D bakery shop building model in FBX 3D model format. Contains 13,989 polygons.