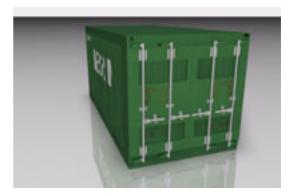

## **Shipping Container Model FBX Format**

Product URL https://poserworld.com/3d-shipping-container-model-fbx-format

Short Description: A 3D shipping container mechanical model in FBX 3D model format. Contains 24,087 polygons.