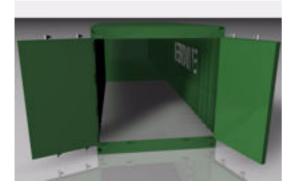

## **Shipping Container Model FBX Format**

Product URL https://poserworld.com/3d-shipping-container-model-fbx-format

Short Description: A 3D shipping container mechanical model in FBX 3D model format. Contains 24,087 polygons.