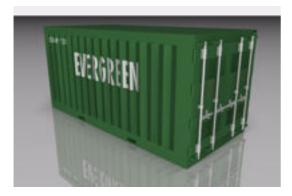

## **Shipping Container Model FBX Format**

Product URL https://poserworld.com/3d-shipping-container-model-fbx-format

Short Description: A 3D shipping container mechanical model in FBX 3D model format. Contains 24,087 polygons.