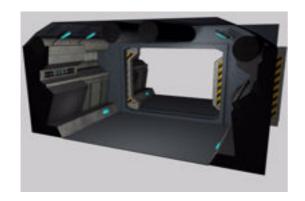

## Sci-Fi Corridor Environment FBX Format

Product URL https://poserworld.com/3d-sci-fi-corridor-environment-fbx-format-2 Short Description: A 3D sci fi corridor environment in FBX 3D model format. The section is modular so that a corridor may be made longer as needed. Contains 13,774 polygons.