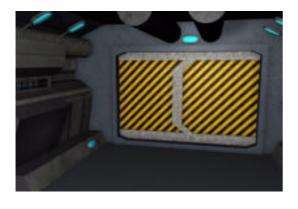

## Sci-Fi Corridor Environment FBX Format

Product URL https://poserworld.com/3d-sci-fi-corridor-environment-fbx-format-2 Short Description: A 3D sci fi corridor environment in FBX 3D model format. The section is modular so that a corridor may be made longer as needed. Contains 13,774 polygons.