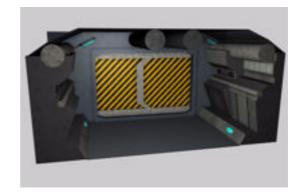

## Sci-Fi Corridor Environment FBX Format

Product URL https://poserworld.com/3d-sci-fi-corridor-environment-fbx-format-2 Short Description: A 3D sci fi corridor environment in FBX 3D model format. The section is modular so that a corridor may be made longer as needed. Contains 13,774 polygons.