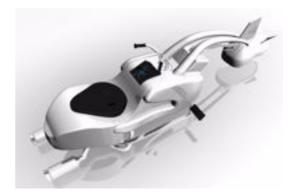

## Sci-Fi Swoop Bike Model FBX Format

Product URL https://poserworld.com/3d-sci-fi-swoop-bike-model-fbx-format Short Description: A 3D sci-fi swoop bike transportation model in FBX 3D model format. Contains 74,913 polygons.