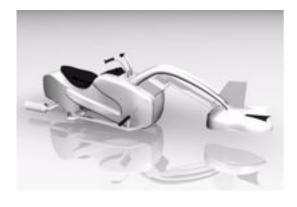

## Sci-Fi Swoop Bike Model FBX Format

Product URL https://poserworld.com/3d-sci-fi-swoop-bike-model-fbx-format Short Description: A 3D sci-fi swoop bike transportation model in FBX 3D model format. Contains 74,913 polygons.