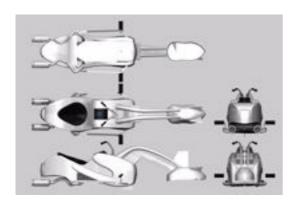

## Sci-Fi Swoop Bike Model FBX Format

Product URL https://poserworld.com/3d-sci-fi-swoop-bike-model-fbx-format Short Description: A 3D sci-fi swoop bike transportation model in FBX 3D model format. Contains 74,913 polygons.