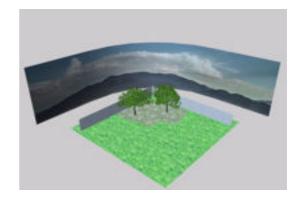

## **Backyard Environment FBX Format**

Product URL https://poserworld.com/3d-backyard-environment-fbx-format

Short Description: A 3D backyard environment in FBX 3D model format. Please view the include ReadMe in the zip file concerning the Alpha map (transmap) for the leaves. Contains 205,700 polygons.