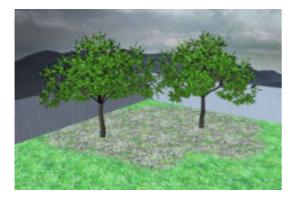

## **Backyard Environment FBX Format**

Product URL https://poserworld.com/3d-backyard-environment-fbx-format

Short Description: A 3D backyard environment in FBX 3D model format. Please view the include ReadMe in the zip file concerning the Alpha map (transmap) for the leaves. Contains 205,700 polygons.