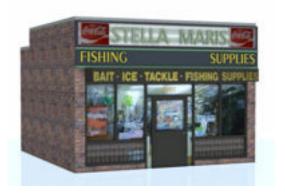

## **Roadside Bait Store Building Model FBX Format**

Product URL https://poserworld.com/3d-roadside-bait-store-model-fbx-format-2 Short Description: A 3D bait store building model in FBX 3D model format. Contains 3,617 polygons.