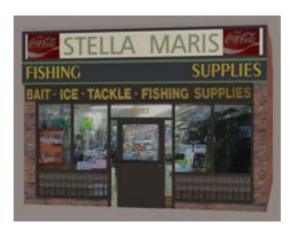

## **Roadside Bait Store Building Model FBX Format**

Product URL https://poserworld.com/3d-roadside-bait-store-model-fbx-format-2 Short Description: A 3D bait store building model in FBX 3D model format. Contains 3,617 polygons.