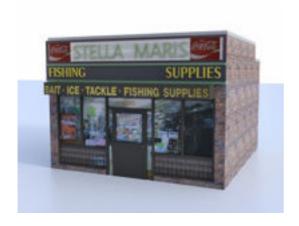

## **Roadside Bait Store Building Model FBX Format**

Product URL https://poserworld.com/3d-roadside-bait-store-model-fbx-format-2 Short Description: A 3D bait store building model in FBX 3D model format. Contains 3,617 polygons.