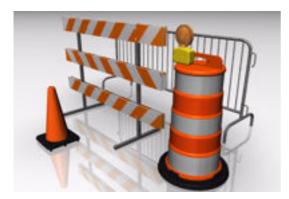

## **Road Safety Models FBX Format**

Product URL https://poserworld.com/3d-road-safety-models-fbx-format-2

Short Description: A set of 3D road safety mechanical models in FBX 3D model format. Includes a pedestrian barrier, road closed barrier, rubber traffic cone and a rubber barrel with blinker models. Contains 39,683 polygons (total all models).