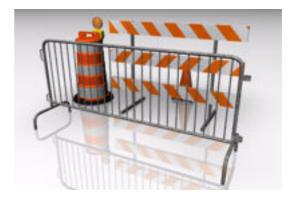

## **Road Safety Models FBX Format**

Product URL https://poserworld.com/3d-road-safety-models-fbx-format-2

Short Description: A set of 3D road safety mechanical models in FBX 3D model format. Includes a pedestrian barrier, road closed barrier, rubber traffic cone and a rubber barrel with blinker models. Contains 39,683 polygons (total all models).