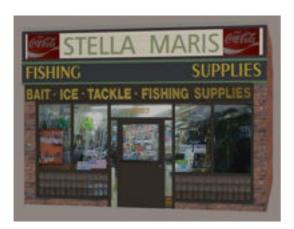

## **Roadside Bait Store Building Model FBX Format**

Product URL https://poserworld.com/3d-roadside-bait-store-model-fbx-format Short Description: A 3D bait store building model in FBX 3D model format. Contains 3,617 polygons.