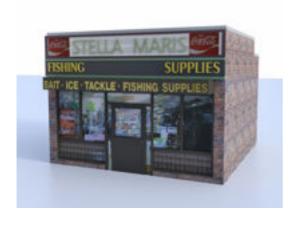

## **Roadside Bait Store Building Model FBX Format**

Product URL https://poserworld.com/3d-roadside-bait-store-model-fbx-format Short Description: A 3D bait store building model in FBX 3D model format. Contains 3,617 polygons.