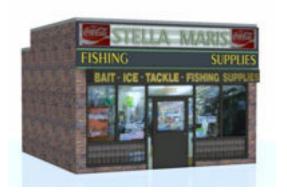

## **Roadside Bait Store Building Model FBX Format**

Product URL https://poserworld.com/3d-roadside-bait-store-model-fbx-format Short Description: A 3D bait store building model in FBX 3D model format. Contains 3,617 polygons.