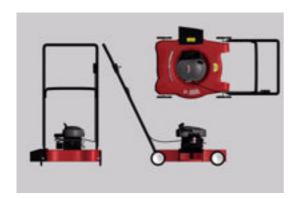

## **Push Lawnmower Model FBX Format**

Product URL https://poserworld.com/3d-push-lawnmower-model-fbx-format Short Description: A 3D push lawnmower mechanical model in FBX 3D model format. Contains 39,696 polygons.