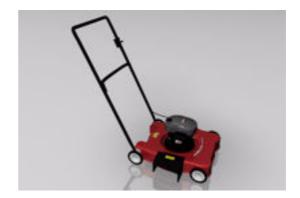

## **Push Lawnmower Model FBX Format**

Product URL https://poserworld.com/3d-push-lawnmower-model-fbx-format Short Description: A 3D push lawnmower mechanical model in FBX 3D model format. Contains 39,696 polygons.