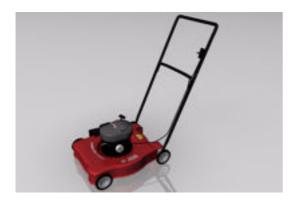

## **Push Lawnmower Model FBX Format**

Product URL https://poserworld.com/3d-push-lawnmower-model-fbx-format Short Description: A 3D push lawnmower mechanical model in FBX 3D model format. Contains 39,696 polygons.