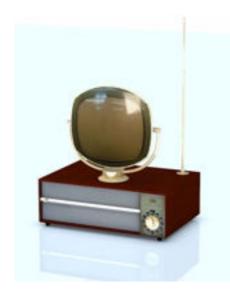

## Predicata TV Model FBX Format

Product URL https://poserworld.com/3d-predicata-tv-model-fbx-format Short Description: A 3D 1950's Predicta TV model in FBX 3D model format. Contains 45,164 polygons.

The 3D model is in FBX 7.1 3D format (2011 binary, embedded textures). The FBX format 3D models import seamless into Unity 3D, Lightwave, 3ds max, Cinema 4D, Maya, Blender, Shade, Modo, iClone, and other 3D modeling software that supports FBX 7.1 file format imports. Most 3D software created since 2011 should import the 7.1 binary format without any issues.