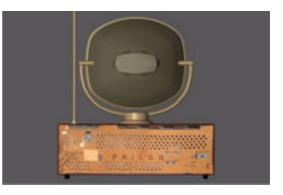

## Predicata TV Model FBX Format

Product URL https://poserworld.com/3d-predicata-tv-model-fbx-format Short Description: A 3D 1950's Predicta TV model in FBX 3D model format. Contains 45,164 polygons.

The 3D model is in FBX 7.1 3D format (2011 binary, embedded textures). The FBX format 3D models import seamless into Unity 3D, Lightwave, 3ds max, Cinema 4D, Maya, Blender, Shade, Modo, iClone, and other 3D modeling software that supports FBX 7.1 file format imports. Most 3D software created since 2011 should import the 7.1 binary format without any issues.