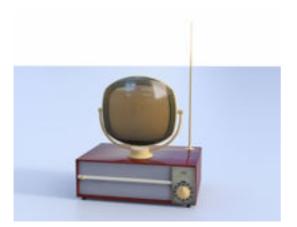

## Predicata TV Model FBX Format

Product URL https://poserworld.com/3d-predicata-tv-model-fbx-format Short Description: A 3D 1950's Predicta TV model in FBX 3D model format. Contains 45,164 polygons.

The 3D model is in FBX 7.1 3D format (2011 binary, embedded textures). The FBX format 3D models import seamless into Unity 3D, Lightwave, 3ds max, Cinema 4D, Maya, Blender, Shade, Modo, iClone, and other 3D modeling software that supports FBX 7.1 file format imports. Most 3D software created since 2011 should import the 7.1 binary format without any issues.