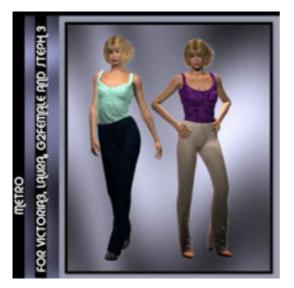

## Metro for Multiple Figures - Poser G2F, Laura, DAZ 3D V3, and SP3

Product URL https://poserworld.com/metro-for-multiple-figures-poser-g2f-daz-3d-v3-and-sp3 Short Description: Metro for G2 Female contains a pair of pants with built in boots and a vest, the set comes with multiple textures and MATs as well as a zero feet pose. The texture zip must be downloaded as they are for all figures and it contains the read me file.

Full Description: Metro for G2 Female contains a pair of pants with built in boots and a vest, the set comes with multiple textures and MATs as well as a zero feet pose. The texture zip@must be downloaded as they are for all figures and it contains the read me file.