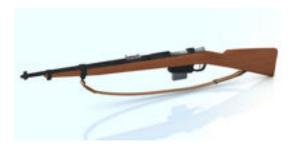

## Japanese WWII Infantry Rifle Weapon Model - REMAPPED - 2

Product URL https://poserworld.com/japanese-wwii-infantry-rifle-weapon-model-remapped-2 Short Description: The Japanese World War 2 (WWII) infantry rifle is an almost perfect replica of the actual weapon. It has movements to raise the long range sight, remove the clip and to turn and pull back the bolt. Perfect for any Poser / DAZ studio war scene. This model has been completely UV mapped and re-textured. This model took 12 hours to model and texture. If you previously downloaded and installed this model, you will need to overwrite the PP2, PNG files and make sure the new texture and BUMP map replace any old files.