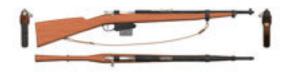

## Japanese WWII Infantry Rifle Weapon Model - REMAPPED - 2

Product URL https://poserworld.com/japanese-wwii-infantry-rifle-weapon-model-remapped-2 Short Description: The Japanese World War 2 (WWII) infantry rifle is an almost perfect replica of the actual weapon. It has movements to raise the long range sight, remove the clip and to turn and pull back the bolt. Perfect for any Poser / DAZ studio war scene. This model has been completely UV mapped and re-textured. This model took 12 hours to model and texture. If you previously downloaded and installed this model, you will need to overwrite the PP2, PNG files and make sure the new texture and BUMP map replace any old files.