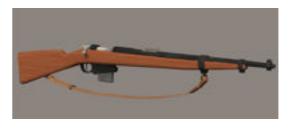

## Japanese WWII Infantry Rifle Weapon Model - REMAPPED - 2

Product URL https://poserworld.com/japanese-wwii-infantry-rifle-weapon-model-remapped-2 Short Description: The Japanese World War 2 (WWII) infantry rifle is an almost perfect replica of the actual weapon. It has movements to raise the long range sight, remove the clip and to turn and pull back the bolt. Perfect for any Poser / DAZ studio war scene. This model has been completely UV mapped and re-textured. This model took 12 hours to model and texture. If you previously downloaded and installed this model, you will need to overwrite the PP2, PNG files and make sure the new texture and BUMP map replace any old files.