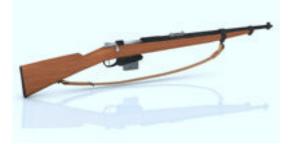

## Japanese WWII Infantry Rifle Weapon Model - REMAPPED -1

Product URL https://poserworld.com/japanese-wwii-infantry-rifle-weapon-model-remapped-1 Short Description: The Japanese World War 2 (WWII) infantry rifle is an almost perfect replica of the actual weapon. It has movements to raise the long range sight, remove the clip and to turn and pull back the bolt. Perfect for any Poser / DAZ studio war scene. If you previously downloaded and installed this model, you will need to overwrite the PP2, PNG files and make sure the new texture and BUMP map replace any old files.