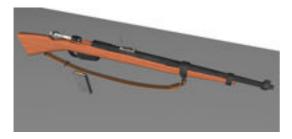

## Japanese WWII Infantry Rifle Weapon Model - REMAPPED -1

Product URL https://poserworld.com/japanese-wwii-infantry-rifle-weapon-model-remapped-1 Short Description: The Japanese World War 2 (WWII) infantry rifle is an almost perfect replica of the actual weapon. It has movements to raise the long range sight, remove the clip and to turn and pull back the bolt. Perfect for any Poser / DAZ studio war scene. If you previously downloaded and installed this model, you will need to overwrite the PP2, PNG files and make sure the new texture and BUMP map replace any old files.