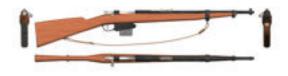

## Japanese WWII Infantry Rifle Weapon Model - REMAPPED -1

Product URL https://poserworld.com/japanese-wwii-infantry-rifle-weapon-model-remapped-1 Short Description: The Japanese World War 2 (WWII) infantry rifle is an almost perfect replica of the actual weapon. It has movements to raise the long range sight, remove the clip and to turn and pull back the bolt. Perfect for any Poser / DAZ studio war scene. If you previously downloaded and installed this model, you will need to overwrite the PP2, PNG files and make sure the new texture and BUMP map replace any old files.