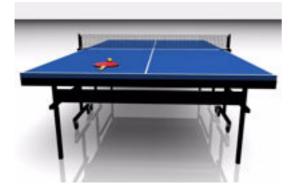

## **Ping Pong Table Model FBX Format**

Product URL https://poserworld.com/3d-ping-pong-table-model-fbx-format

Short Description: A 3D ping pong table model in FBX 3D model format. Includes paddles and ball. Contains 35,892 polygons.