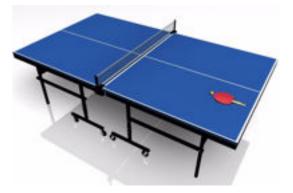

## **Ping Pong Table Model FBX Format**

Product URL https://poserworld.com/3d-ping-pong-table-model-fbx-format

Short Description: A 3D ping pong table model in FBX 3D model format. Includes paddles and ball. Contains 35,892 polygons.