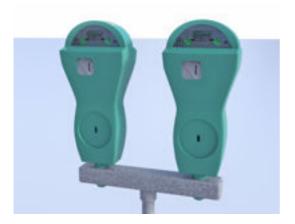

## **Parking Meter Model FBX Format**

Product URL https://poserworld.com/3d-parking-meter-model-fbx-format Short Description: A 3D double parking meter model in FBX 3D model format. Contains 21,342 polygons.