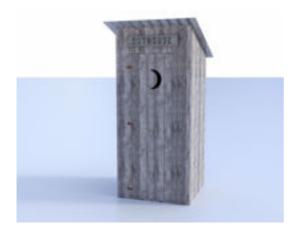

## **Outhouse Bathroom Building Model FBX Format**

Product URL https://poserworld.com/3d-outhouse-bathroom-building-model-fbx-format-2 Short Description: A 3D old western style outhouse bathroom building model in FBX 3D model format. Contains 2,410 polygons.