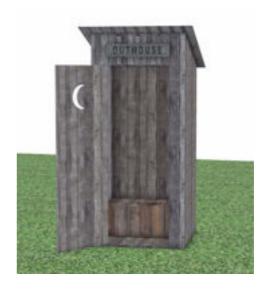

## **Outhouse Bathroom Building Model FBX Format**

Product URL https://poserworld.com/3d-outhouse-bathroom-building-model-fbx-format-2 Short Description: A 3D old western style outhouse bathroom building model in FBX 3D model format. Contains 2,410 polygons.