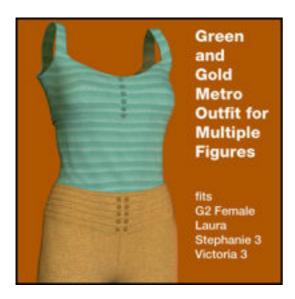

## Gold and Green Metro for Multiple Figures - Poser G2, Laura, DAZ 3D V3, and SP3

Product URL https://poserworld.com/gold-and-green-metro-for-poser-add-on-material-morph-set Short Description: The green and gold metro outfit textures are real fabric photo textures with finished seams and edges. The top includes a BUMP map. Also includes MATS. Fits: G2 Female, Laura, Stephanie 3 and Victoria 3.

Full Description: The green and gold metro outfit textures are real fabric photo textures with finished seams and edges. The top includes a BUMP map. Also includes MATS. Fits: G2 Female, Laura, Stephanie 3 and Victoria 3.