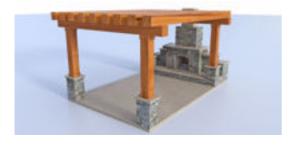

## **Outdoor Patio With Fireplace Model FBX Format**

Product URL https://poserworld.com/3d-outdoor-patio-with-fireplace-model-fbx-format-2 Short Description: A 3D outdoor patio with rock fireplace model in FBX 3D model format. Contains 18,308 polygons.