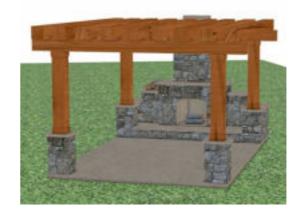

## **Outdoor Patio With Fireplace Model FBX Format**

Product URL https://poserworld.com/3d-outdoor-patio-with-fireplace-model-fbx-format-2 Short Description: A 3D outdoor patio with rock fireplace model in FBX 3D model format. Contains 18,308 polygons.