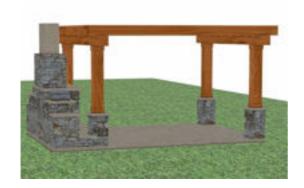

## **Outdoor Patio With Fireplace Model FBX Format**

Product URL https://poserworld.com/3d-outdoor-patio-with-fireplace-model-fbx-format-2 Short Description: A 3D outdoor patio with rock fireplace model in FBX 3D model format. Contains 18,308 polygons.