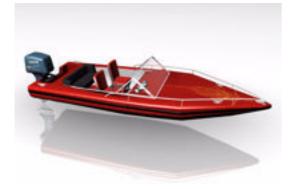

## **Outboard Motor Boat Model FBX Format**

Product URL https://poserworld.com/3d-outboard-motor-boat-model-fbx-format-2 Short Description: A 3D outboard motor boat model in FBX 3D model format. Contains 75,005 polygons.

The 3D transportation / vehicle model is in FBX 7.1 3D format (2011 binary, embedded textures). FBX format 3D models import seamless into Unity 3D, Lightwave, 3ds max, Cinema 4D, Maya, Blender, Shade, Modo, iClone, and other 3D modeling software that supports FBX 7.1 file format imports. Most 3D software created since 2011 should import the 7.1 binary format without any issues.