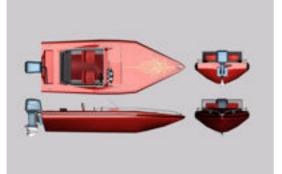

## **Outboard Motor Boat Model FBX Format**

Product URL https://poserworld.com/3d-outboard-motor-boat-model-fbx-format-2 Short Description: A 3D outboard motor boat model in FBX 3D model format. Contains 75,005 polygons.

The 3D transportation / vehicle model is in FBX 7.1 3D format (2011 binary, embedded textures). FBX format 3D models import seamless into Unity 3D, Lightwave, 3ds max, Cinema 4D, Maya, Blender, Shade, Modo, iClone, and other 3D modeling software that supports FBX 7.1 file format imports. Most 3D software created since 2011 should import the 7.1 binary format without any issues.