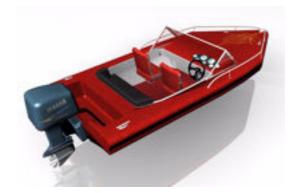

## **Outboard Motor Boat Model FBX Format**

Product URL https://poserworld.com/3d-outboard-motor-boat-model-fbx-format-2 Short Description: A 3D outboard motor boat model in FBX 3D model format. Contains 75,005 polygons.

The 3D transportation / vehicle model is in FBX 7.1 3D format (2011 binary, embedded textures). FBX format 3D models import seamless into Unity 3D, Lightwave, 3ds max, Cinema 4D, Maya, Blender, Shade, Modo, iClone, and other 3D modeling software that supports FBX 7.1 file format imports. Most 3D software created since 2011 should import the 7.1 binary format without any issues.