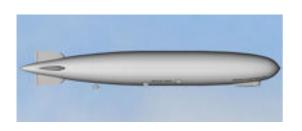

## **Full Scale Graf Zeppelin Model**

Product URL https://poserworld.com/full-scale-graf-zeppelin-model

Short Description: The 3D Graf Zeppelin model for Poser and DAZ Studio, is accurately scaled to the real thing, surprisingly it will not bog down Poser or DAZ Studio. Perfect for any historical scene or render. The door, rear rudders and propellers have movements. There are 2 textures (one with words on the model and one without). There is also a texture template included in the textures folder. This model took 10 hours to model and texture.