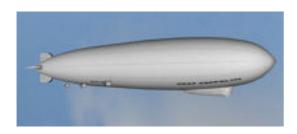

## **Full Scale Graf Zeppelin Model**

Product URL https://poserworld.com/full-scale-graf-zeppelin-model

Short Description: The 3D Graf Zeppelin model for Poser and DAZ Studio, is accurately scaled to the real thing, surprisingly it will not bog down Poser or DAZ Studio. Perfect for any historical scene or render. The door, rear rudders and propellers have movements. There are 2 textures (one with words on the model and one without). There is also a texture template included in the textures folder. This model took 10 hours to model and texture.