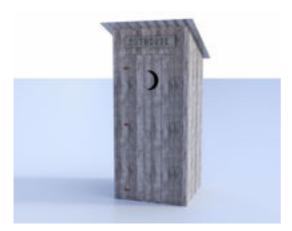

## **Outhouse Bathroom Building Model FBX Format**

Product URL https://poserworld.com/3d-outhouse-bathroom-building-model-fbx-format Short Description: A 3D old western style outhouse bathroom building model in FBX 3D model format. Contains 2,410 polygons.