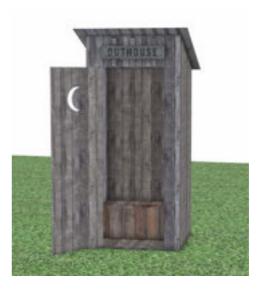

## **Outhouse Bathroom Building Model FBX Format**

Product URL https://poserworld.com/3d-outhouse-bathroom-building-model-fbx-format Short Description: A 3D old western style outhouse bathroom building model in FBX 3D model format. Contains 2,410 polygons.