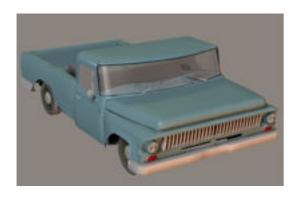

## 1960's Era Farm Pickup Truck Model

Product URL https://poserworld.com/1960s-era-farm-pickup-truck-model

Short Description: The 3D 1960's era farm pickup truck model for Poser and DAZ Studio has movements to turn the steering wheel, move the shifter, open the doors and spin / turn the wheels. The main door windows can also be hidden to give it the appearance that the windows are rolled down. Three of the textures are  $4096 \times 4096$ , if you have issues loading the textures you can resize the textures to  $2048 \times 2048$ . This model took 55 hours to model and texture.