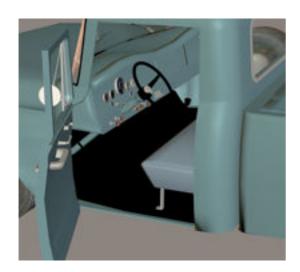

## 1960's Era Farm Pickup Truck Model

Product URL https://poserworld.com/1960s-era-farm-pickup-truck-model

Short Description: The 3D 1960's era farm pickup truck model for Poser and DAZ Studio has movements to turn the steering wheel, move the shifter, open the doors and spin / turn the wheels. The main door windows can also be hidden to give it the appearance that the windows are rolled down. Three of the textures are  $4096 \times 4096$ , if you have issues loading the textures you can resize the textures to  $2048 \times 2048$ . This model took 55 hours to model and texture.