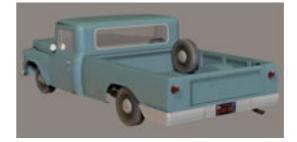

## 1960's Era Farm Pickup Truck Model

Product URL https://poserworld.com/1960s-era-farm-pickup-truck-model

Short Description: The 3D 1960's era farm pickup truck model for Poser and DAZ Studio has movements to turn the steering wheel, move the shifter, open the doors and spin / turn the wheels. The main door windows can also be hidden to give it the appearance that the windows are rolled down. Three of the textures are  $4096 \times 4096$ , if you have issues loading the textures you can resize the textures to  $2048 \times 2048$ . This model took 55 hours to model and texture.