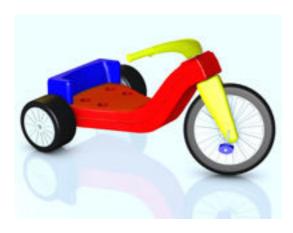

## Big Wheel Toy Model with Movements - Poser and DAZ Studio Format

Product URL https://poserworld.com/big-wheel-toy-model-with-movements-poser-and-daz-studio-format

Short Description: The 3D big wheel toy model for Poser / DAZ and other 3D Poser figures is in Poser / DAZ studio format. It is already scaled for the Poser Ben child figure. The foot pedals are parented to the front wheel and have movements to turn them on the pedal shafts (works also when wheel is spun), the front wheel is parented to the handle bars and spins as well as turns when the handle bars are turned. The back wheels are parented to the frame and can be spun independently of each other. All movements are marked on the dials. The colors can be easily changed to suit your needs.