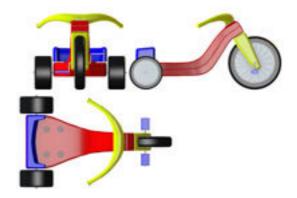

## Big Wheel Toy Model with Movements - Poser and DAZ Studio Format

Product URL https://poserworld.com/big-wheel-toy-model-with-movements-poser-and-daz-studio-format

Short Description: The 3D big wheel toy model for Poser / DAZ and other 3D Poser figures is in Poser / DAZ studio format. It is already scaled for the Poser Ben child figure. The foot pedals are parented to the front wheel and have movements to turn them on the pedal shafts (works also when wheel is spun), the front wheel is parented to the handle bars and spins as well as turns when the handle bars are turned. The back wheels are parented to the frame and can be spun independently of each other. All movements are marked on the dials. The colors can be easily changed to suit your needs.