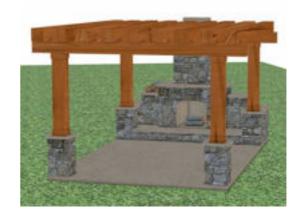

## **Outdoor Patio With Fireplace Model FBX Format**

Product URL https://poserworld.com/3d-outdoor-patio-with-fireplace-model-fbx-format Short Description: A 3D outdoor patio with rock fireplace model in FBX 3D model format. Contains 18,308 polygons.