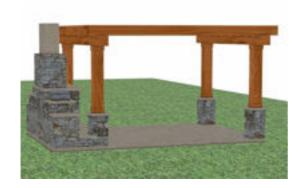

## **Outdoor Patio With Fireplace Model FBX Format**

Product URL https://poserworld.com/3d-outdoor-patio-with-fireplace-model-fbx-format Short Description: A 3D outdoor patio with rock fireplace model in FBX 3D model format. Contains 18,308 polygons.