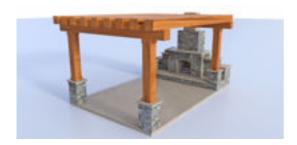

## **Outdoor Patio With Fireplace Model FBX Format**

Product URL https://poserworld.com/3d-outdoor-patio-with-fireplace-model-fbx-format Short Description: A 3D outdoor patio with rock fireplace model in FBX 3D model format. Contains 18,308 polygons.