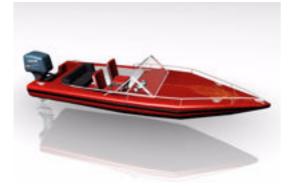

## **Outboard Motor Boat Model FBX Format**

Product URL https://poserworld.com/3d-outboard-motor-boat-model-fbx-format Short Description: A 3D outboard motor boat model in FBX 3D model format. Contains 75,005 polygons.

The 3D transportation / vehicle model is in FBX 7.1 3D format (2011 binary, embedded textures). FBX format 3D models import seamless into Unity 3D, Lightwave, 3ds max, Cinema 4D, Maya, Blender, Shade, Modo, iClone, and other 3D modeling software that supports FBX 7.1 file format imports. Most 3D software created since 2011 should import the 7.1 binary format without any issues.