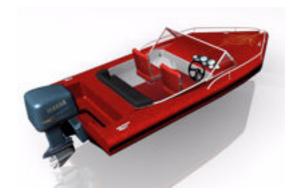

## **Outboard Motor Boat Model FBX Format**

Product URL https://poserworld.com/3d-outboard-motor-boat-model-fbx-format Short Description: A 3D outboard motor boat model in FBX 3D model format. Contains 75,005 polygons.

The 3D transportation / vehicle model is in FBX 7.1 3D format (2011 binary, embedded textures). FBX format 3D models import seamless into Unity 3D, Lightwave, 3ds max, Cinema 4D, Maya, Blender, Shade, Modo, iClone, and other 3D modeling software that supports FBX 7.1 file format imports. Most 3D software created since 2011 should import the 7.1 binary format without any issues.