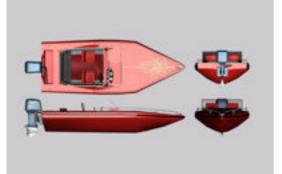

## **Outboard Motor Boat Model FBX Format**

Product URL https://poserworld.com/3d-outboard-motor-boat-model-fbx-format Short Description: A 3D outboard motor boat model in FBX 3D model format. Contains 75,005 polygons.

The 3D transportation / vehicle model is in FBX 7.1 3D format (2011 binary, embedded textures). FBX format 3D models import seamless into Unity 3D, Lightwave, 3ds max, Cinema 4D, Maya, Blender, Shade, Modo, iClone, and other 3D modeling software that supports FBX 7.1 file format imports. Most 3D software created since 2011 should import the 7.1 binary format without any issues.